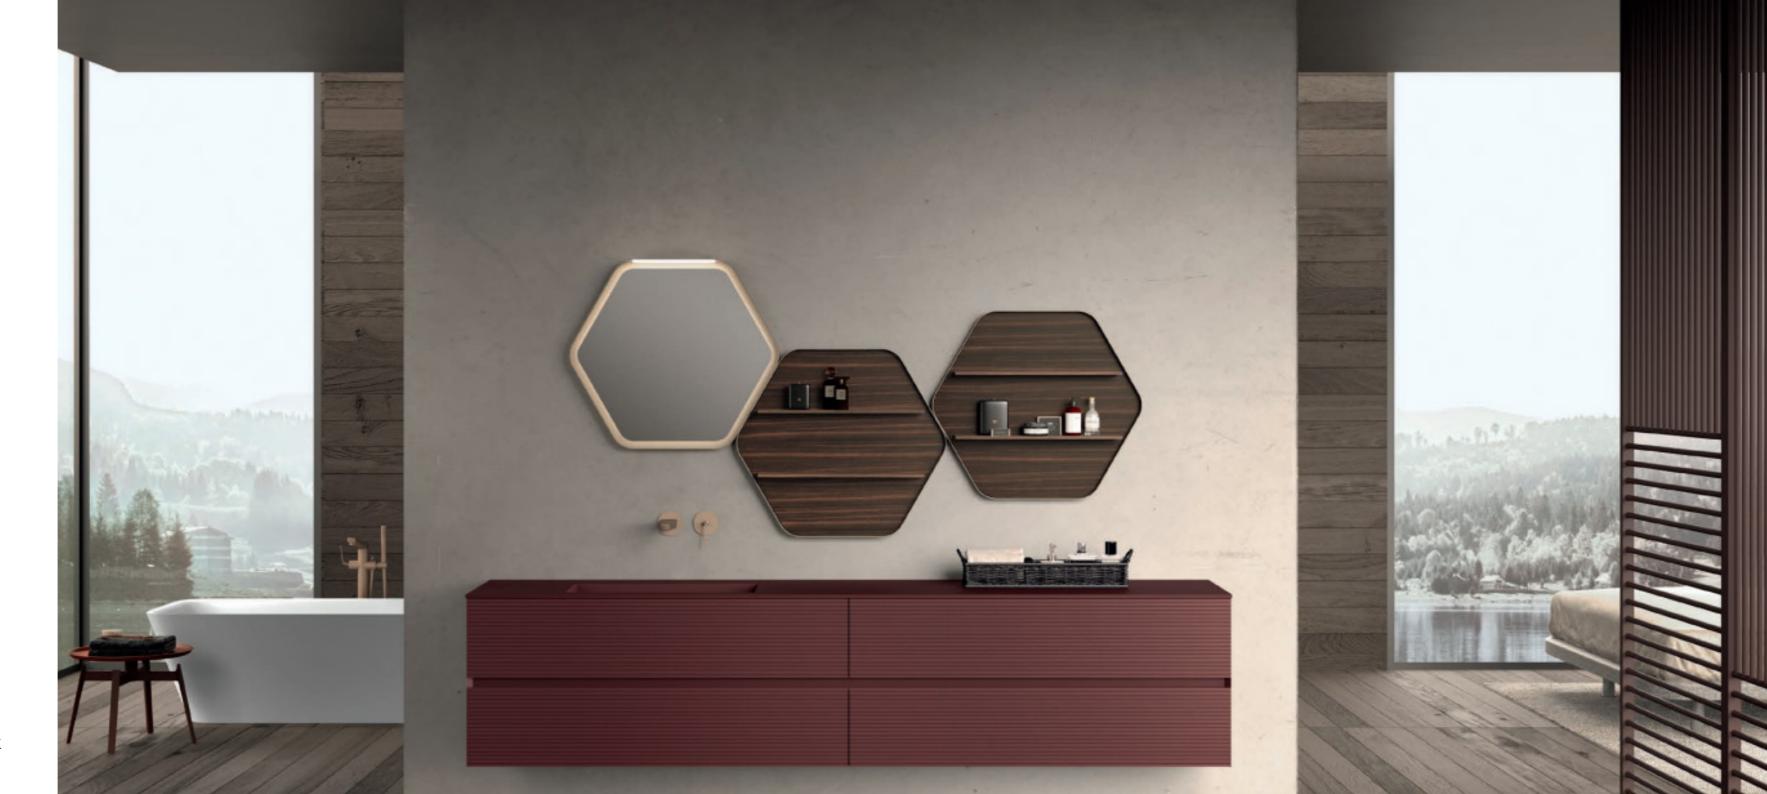

## STYLIZED BATHROOM

The sober elegance enhanced by dark colours and glass Fumè

The sober elegance enhanced by dark colours and glass Fumè

The symmetry of the elements

The originality and asymmetry of shapes and textures

The materiality as protagonist

The contrast between colours and the naturalness of wood. Modernity and simplicity

The cement effect as a central element

The finishing of wood in a light and gentle way

The exagonality and the customisation of the texture in the fronts and sides as a creative element