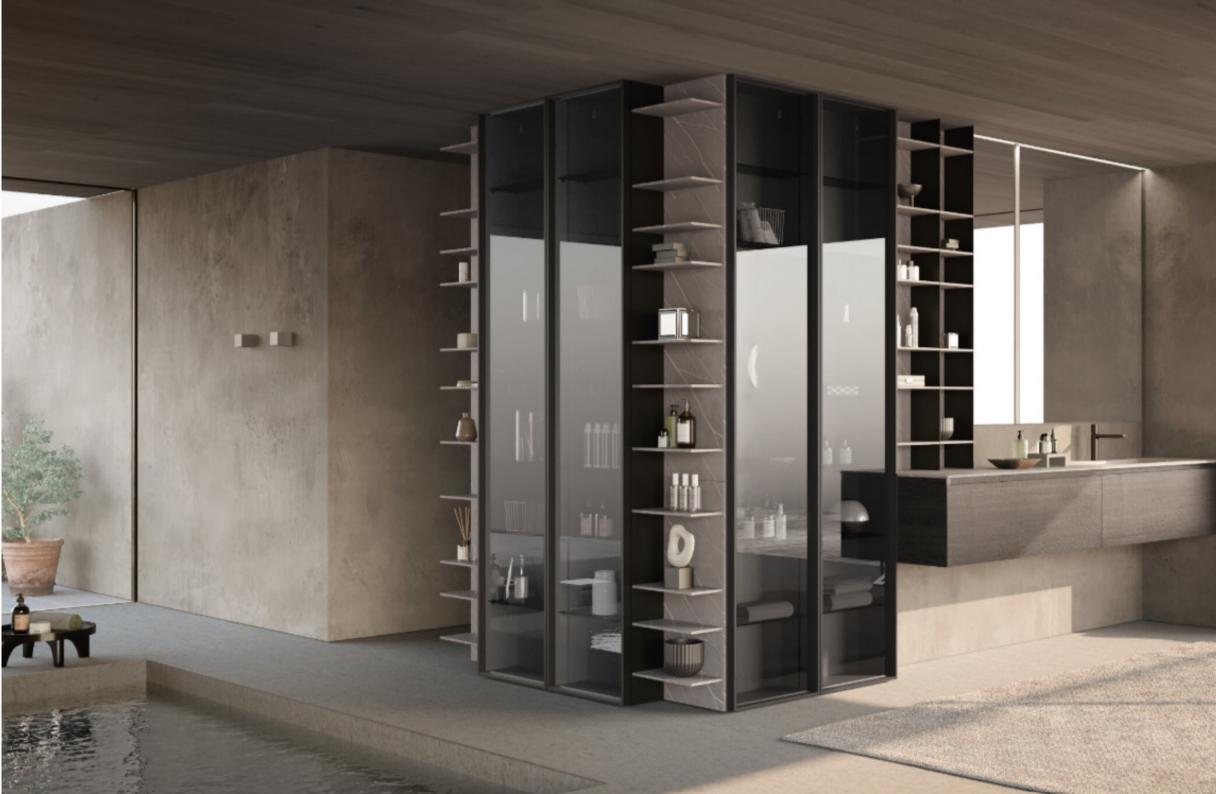

## STYLIZED BATHROOM

The sober elegance enhanced by dark colours and glass Fumè

The sober elegance enhanced by dark colours and glass Fumè

The symmetry of the elements

The originality and asymmetry of shapes and textures