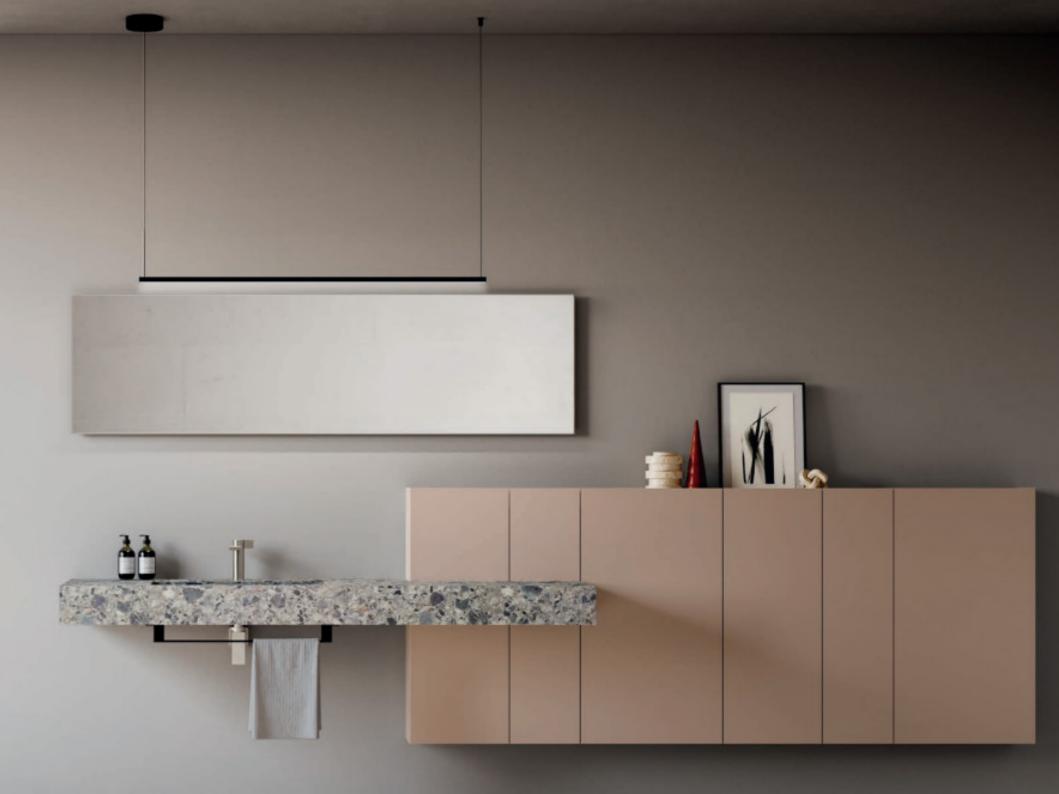

The materiality as protagonist

The contrast between colours and the naturalness of wood. Modernity and simplicity

The cement effect as a central element

The finishing of wood in a light and gentle way

The exagonality and the customisation of the texture in the fronts and sides as a creative element

The coexistence of exclusivity and refinement

The warmth and refinement of the washbasin grains