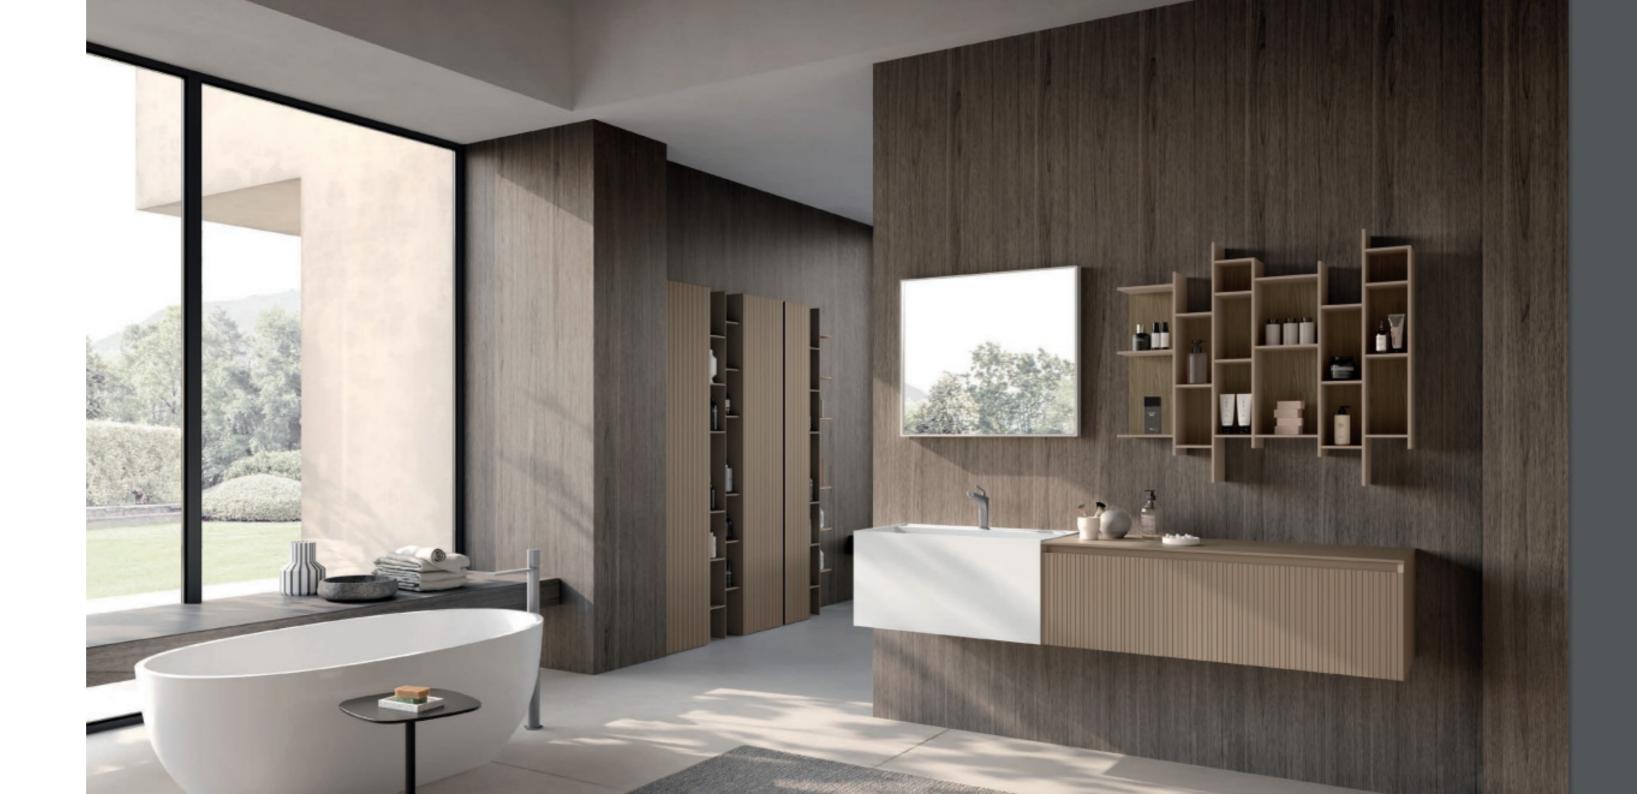

The materiality as protagonist

The contrast between colours and the naturalness of wood. Modernity and simplicity

The cement effect as a central element

The finishing of wood in a light and gentle way

The exagonality and the customisation of the texture in the fronts and sides as a creative element