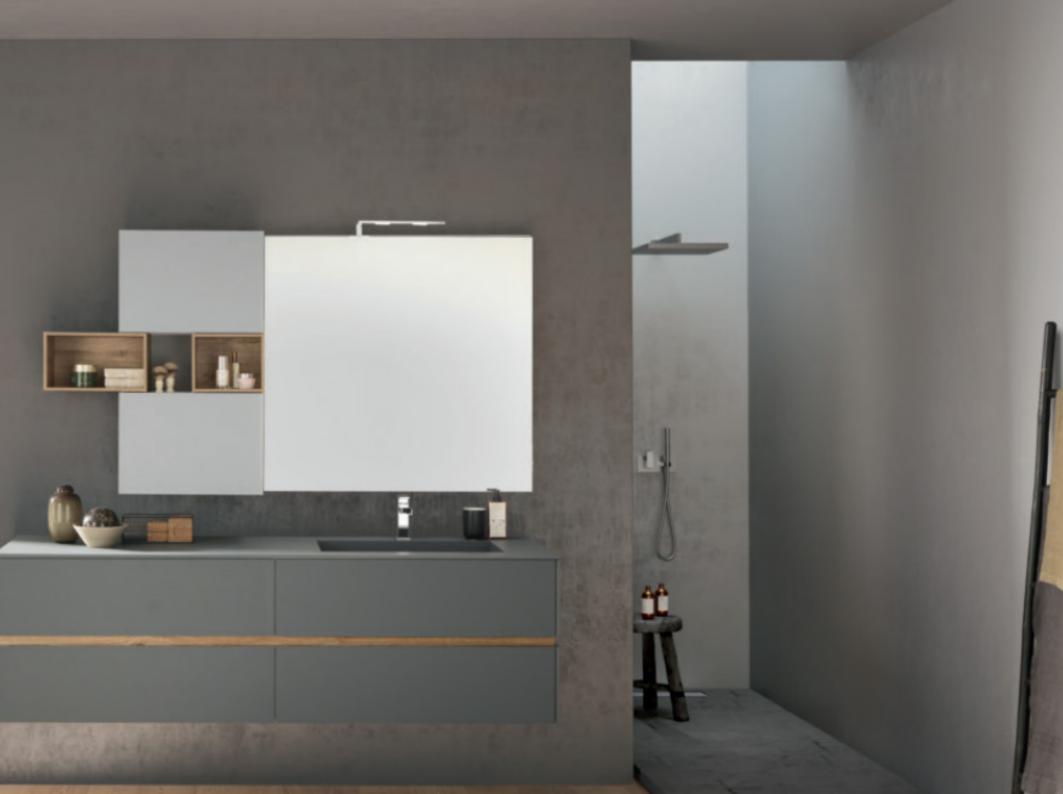

The materiality as protagonist

The contrast between colours and the naturalness of wood. Modernity and simplicity

The cement effect as a central element

The finishing of wood in a light and gentle way

The exagonality and the customisation of the texture in the fronts and sides as a creative element