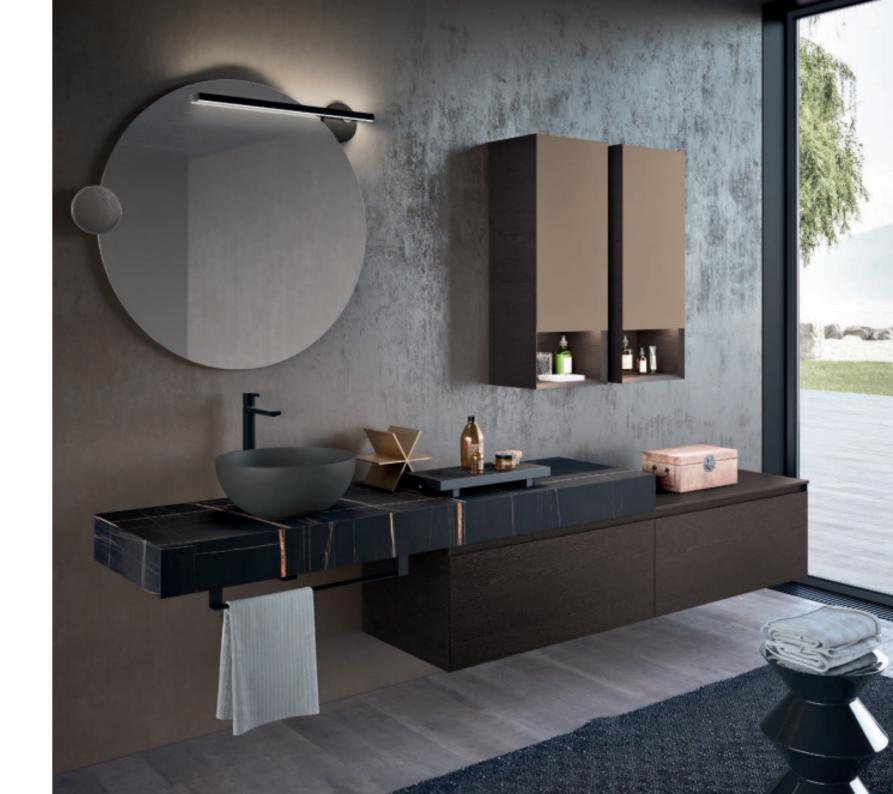

The materiality as protagonist

The contrast between colours and the naturalness of wood. Modernity and simplicity

The cement effect as a central element

The finishing of wood in a light and gentle way

The exagonality and the customisation of the texture in the fronts and sides as a creative element

The coexistence of exclusivity and refinement

The warmth and refinement of the washbasin grains