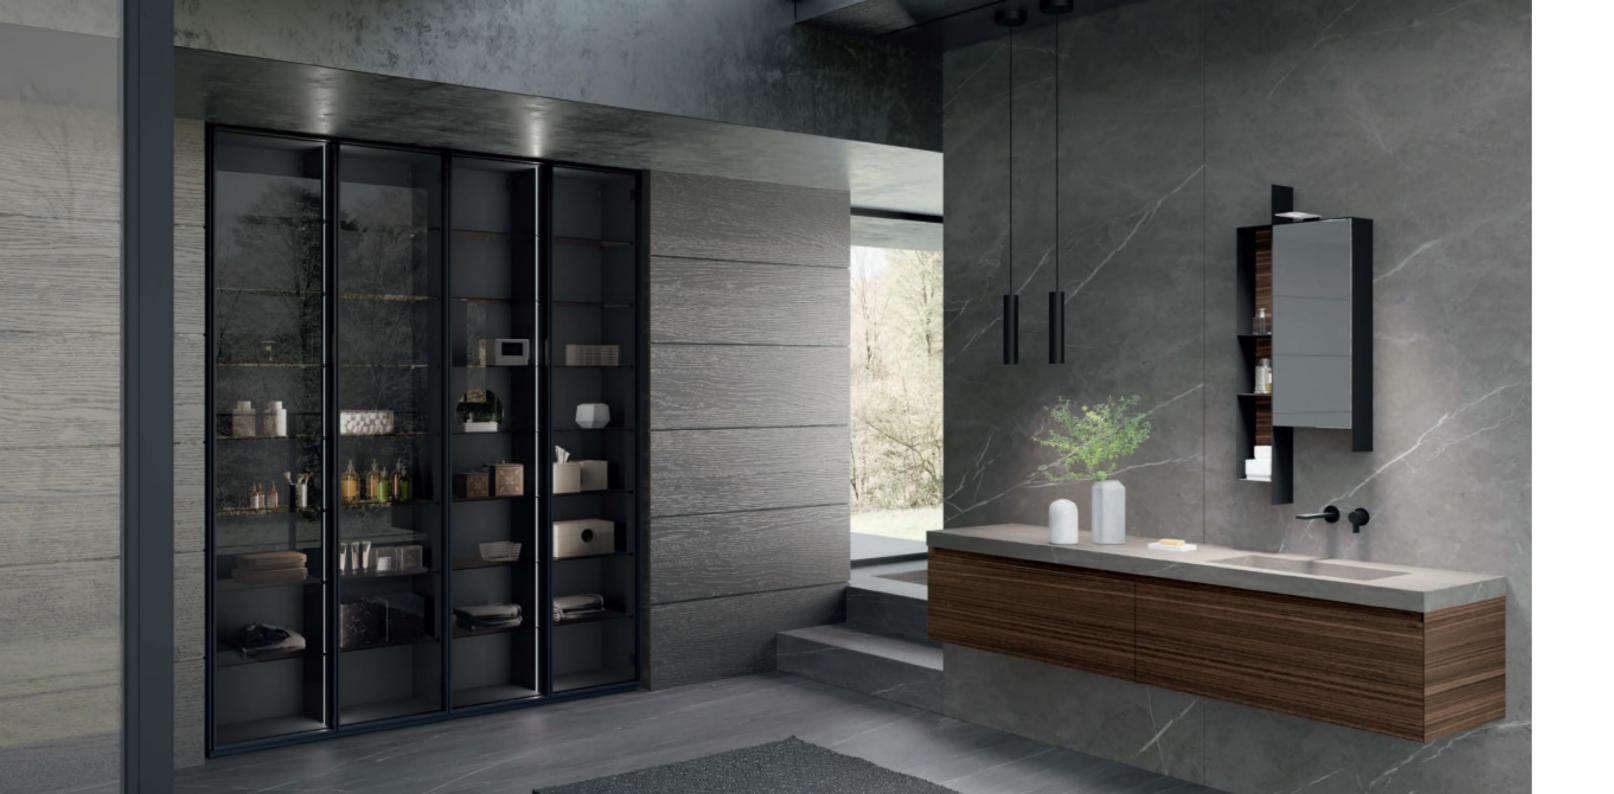

The materiality as protagonist

The contrast between colours and the naturalness of wood. Modernity and simplicity

The cement effect as a central element

The finishing of wood in a light and gentle way

The exagonality and the customisation of the texture in the fronts and sides as a creative element

The coexistence of exclusivity and refinement

The warmth and refinement of the washbasin grains