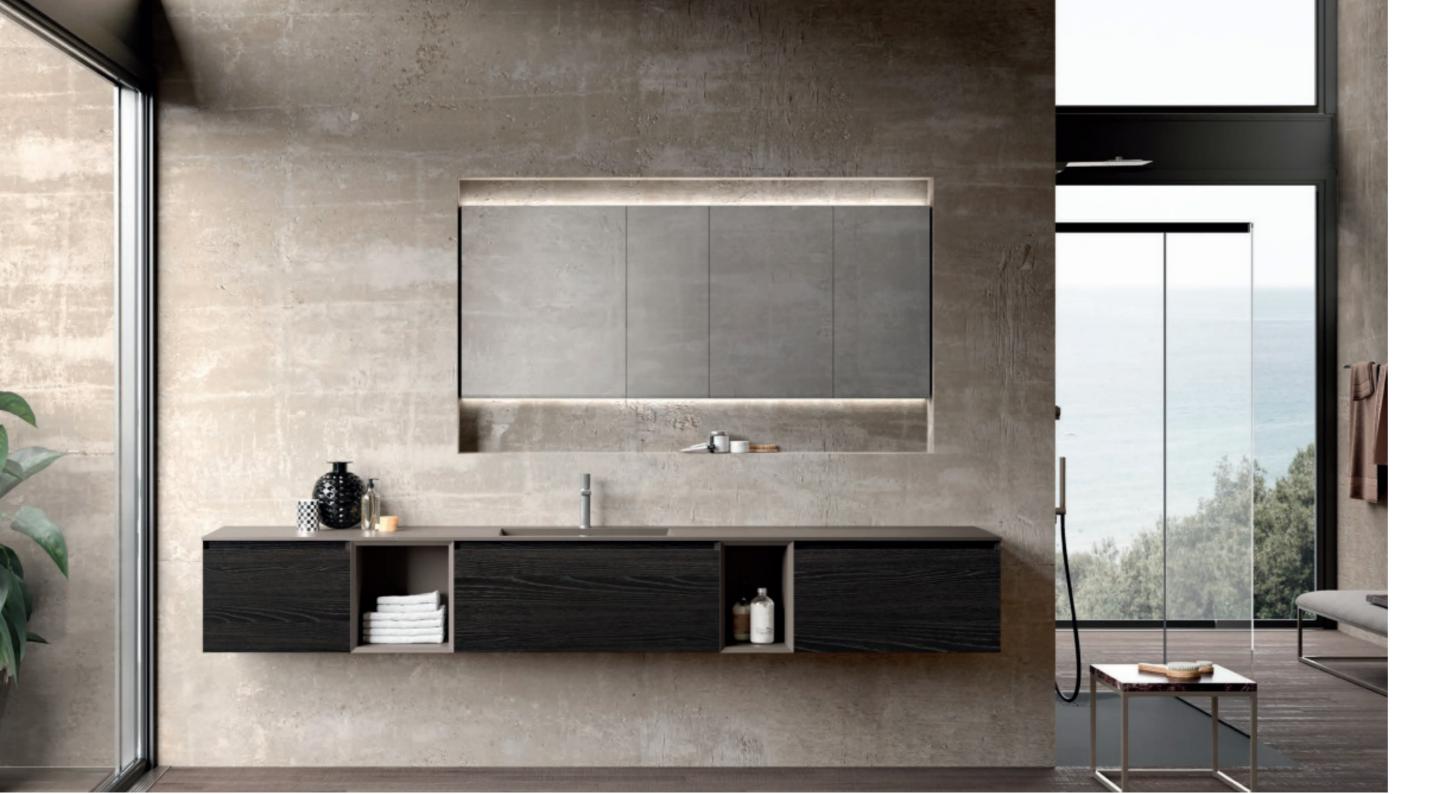

## STYLIZED BATHROOM

The sober elegance enhanced by dark colours and glass Fumè

The sober elegance enhanced by dark colours and glass Fumè

The symmetry of the elements

The originality and asymmetry of shapes and textures