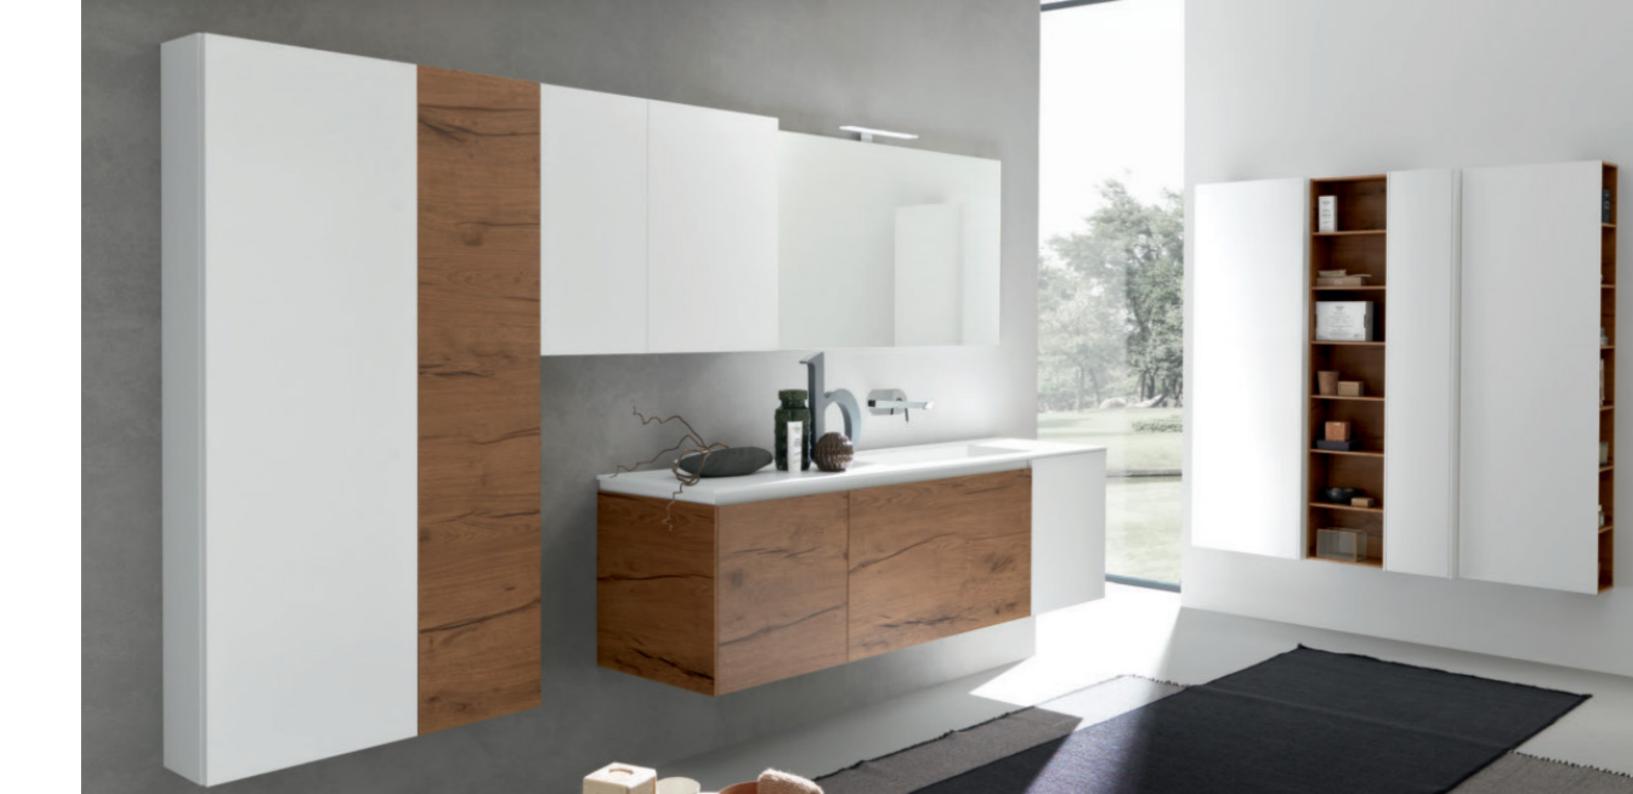

The materiality as protagonist

The contrast between colours and the naturalness of wood. Modernity and simplicity

The cement effect as a central element

The finishing of wood in a light and gentle way

The exagonality and the customisation of the texture in the fronts and sides as a creative element