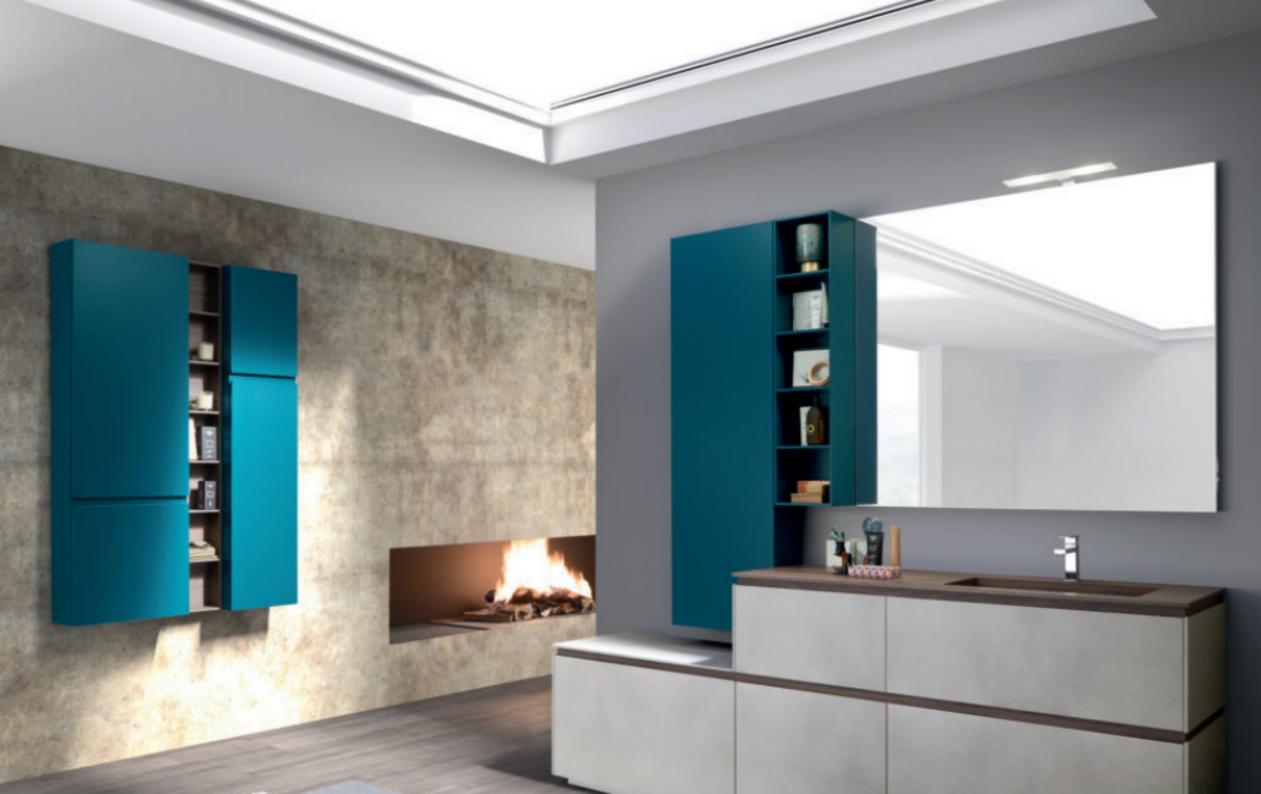

## STYLIZED BATHROOM

The sober elegance enhanced by dark colours and glass Fumè

The sober elegance enhanced by dark colours and glass Fumè

The symmetry of the elements

The originality and asymmetry of shapes and textures